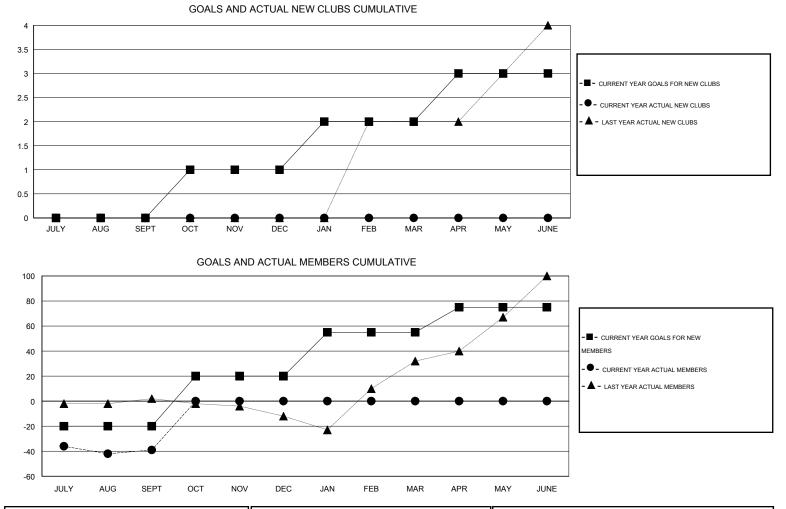

## GMT: Elena Appiani

| LOCATION GREECE |
|-----------------|
|-----------------|

GMT CA 4

|               |                  | Clubs            |                  |                  |                       |                    | Members                             |                    |                  |
|---------------|------------------|------------------|------------------|------------------|-----------------------|--------------------|-------------------------------------|--------------------|------------------|
|               | RESU             | TS FOR 2014-2015 |                  |                  | RESULTS FOR 2014-2015 |                    |                                     |                    |                  |
| QUARTER       | NEW CLUB<br>GOAL | NEW CLUBS        | DROPPED<br>CLUBS | NET<br>GAIN/LOSS | QUARTER               | NEW MEMBER<br>GOAL | CHARTER AND<br>NEW MEMBERS<br>ADDED | DROPPED<br>MEMBERS | NET<br>GAIN/LOSS |
| JULY/AUG/SEPT | 0                | 0                | 0                | 0                | JULY/AUG/SEPT         | -20                | 14                                  | 53                 | -39              |
| OCT/NOV/DEC   | 1                | 0                | 0                | 0                | OCT/NOV/DEC           | 40                 | 0                                   | 0                  | 0                |
| JAN/FEB/MAR   | 1                | 0                | 0                | 0                | JAN/FEB/MAR           | 35                 | 0                                   | 0                  | 0                |
| APR/MAY/JUNE  | 1                | 0                | 0                | 0                | APR/MAY/JUNE          | 20                 | 0                                   | 0                  | 0                |